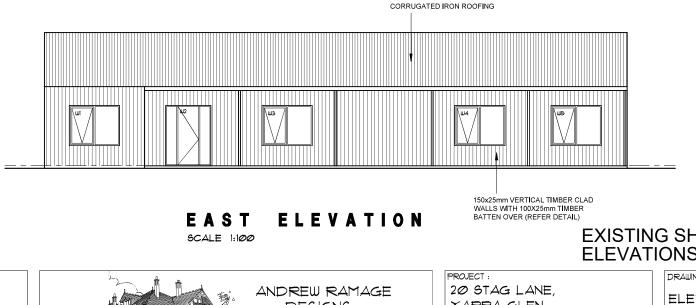

Proposed Business Identification Signage at entry from Old Healesville Rd (20 Stag Lane Yarra Glen, JCA REF 25296)

AMENDMENTS:

| WINE | WINDOW SCHEDULE |                  |  |  |  |  |  |
|------|-----------------|------------------|--|--|--|--|--|
| No   | SIZE            | TYPE             |  |  |  |  |  |
| ωı   | 1600×2000       | ALUMINIUM AWNING |  |  |  |  |  |
| W2   | 2400×1800       | ALUMINIUM DOOR   |  |  |  |  |  |
| WЗ   | 1600×2000       | ALUMINIUM AUNING |  |  |  |  |  |
| W4   | 1600×2000       | ALUMINIUM AWNING |  |  |  |  |  |
| W5   | 1600×2000       | ALUMINIUM AWNING |  |  |  |  |  |

EXISTING SHED (SHED 1) ELEVATIONS

DRAWING TITLE : ELEVATIONS SHED 1 DATE : 15.11.2021 CODE : DP-1609

AMENDMENTS:

SCALE 1:100

EXISTING SHED (SHED 1) ELEVATIONS

| AMENDMENTS:                                                                                                                                                                  |                                                  | PROJECT :         | DRAWING TITLE :                  |
|------------------------------------------------------------------------------------------------------------------------------------------------------------------------------|--------------------------------------------------|-------------------|----------------------------------|
|                                                                                                                                                                              | ANDREW RAMAGE                                    | 20 STAG LANE,     | ELEVATIONS SHED 1                |
|                                                                                                                                                                              | DESIGNS                                          | YARRA GLEN        |                                  |
| THESE DRAWINGS ARE PROTECTED BY COPYRIGHT                                                                                                                                    | 19 DIRLTON CRES, PARK ORCHARDS 3114              | CLIENT :          | DATE : 15.11.2021 CODE : DP-1609 |
| AND ALWAY'S REMAIN THE INTELLECTUAL PROPERTY<br>OF ANDREW RAMAGE DESIGN & DRAFTING<br>DRAWINGS TO BE READ IN CONJUNCTION WITH ENG'S<br>DRAWINGS AND OTHER RELEVANT DOCUMENTS | PH: @418 178 794<br>email: aramage71@bigpond.com | MR. 4 MRS. REEVES | SCALE:<br>AS SHOWN JOB NO :      |