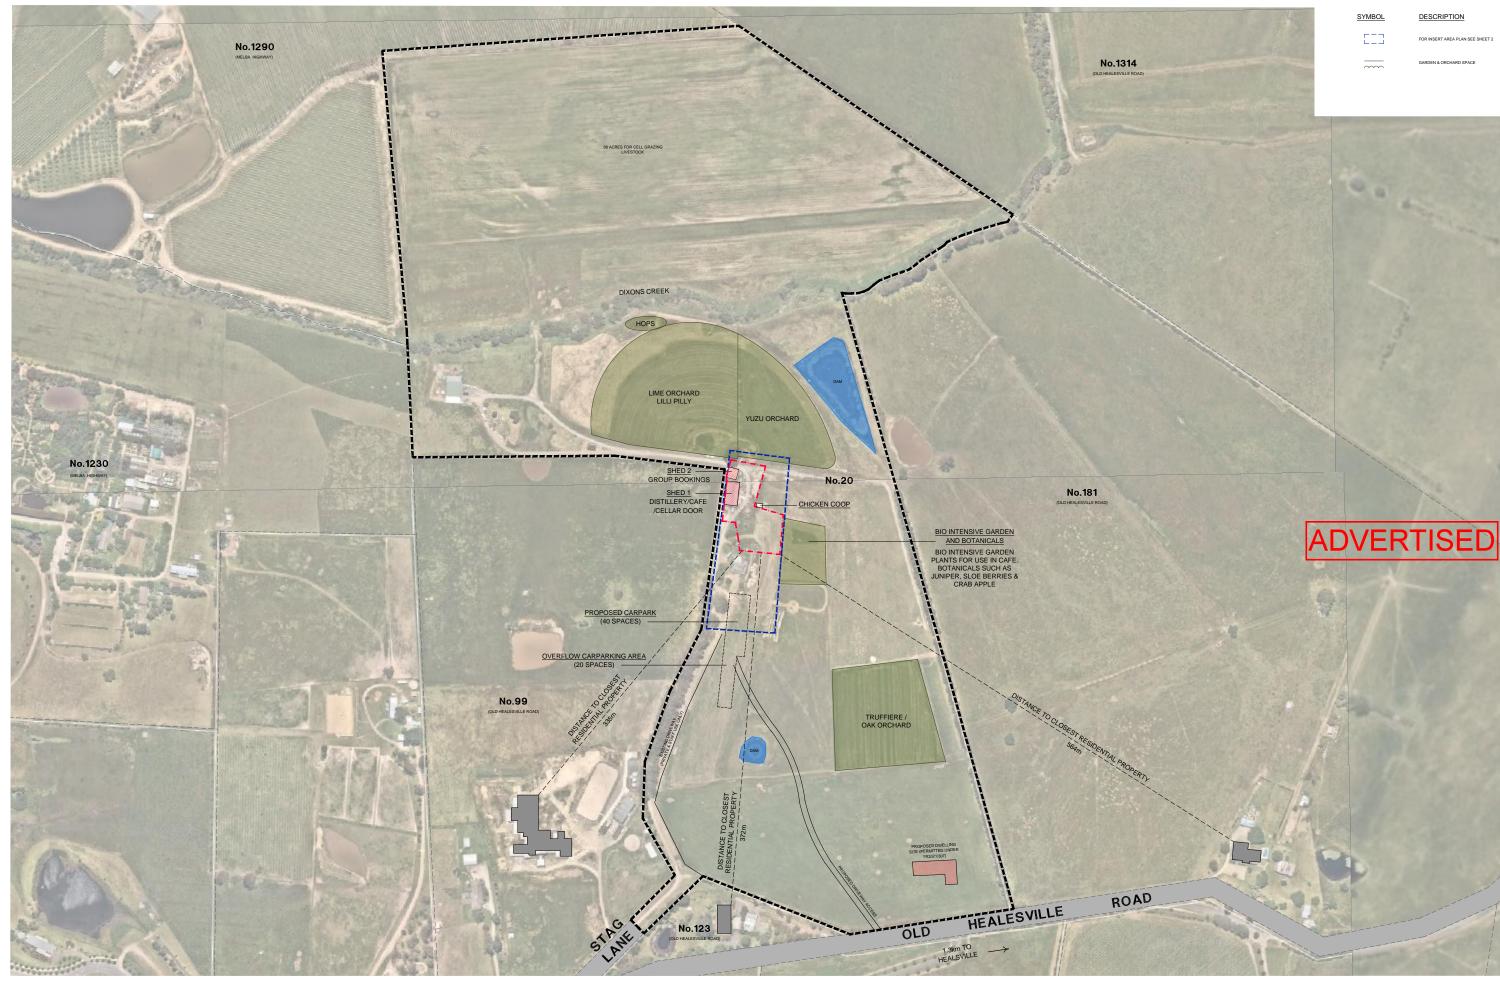

| 220, 120, 0, 0, 0,00                       | 400 4      |       | EXPLANATORY NOTES:<br>- DATA ON THIS PLAN MAY ONLY BE MANIPULATED WITH THE PERMISSION OF JCA LAND CONSULTANTS.                                                |                     | Client : PAUL REEVES Municipality : YARRA RANGES |
|--------------------------------------------|------------|-------|---------------------------------------------------------------------------------------------------------------------------------------------------------------|---------------------|--------------------------------------------------|
| 200 100 0 200                              | 400 1<br>⊐ | 2000  | ACCURACY OF DETAIL LOCATION ±0.05     ACCURACY OF REDUCED LEVELS ±0.02                                                                                        |                     |                                                  |
|                                            |            |       | - THIS HARDCOPY PLAN IS A VERIFICATION PLOT OF COMPUTER FILE :                                                                                                |                     |                                                  |
| Original sheet size A1                     |            |       | DWG: 2529614TP1D.dwg 18/08/22<br>- LOCATION OF ABUTTING BUILDINGS AND ENVIRONS IS INDICATIVE ONLY UNLESS OTHERWISE SHOWN.                                     |                     | SITE PLAN LAYOUT                                 |
|                                            |            |       | TREE SPREAD SHOWN ON THIS PLAN IS INDICATIVE ONLY.                                                                                                            |                     |                                                  |
|                                            |            |       | - ONLY SIGNIFICANT TREES HAVE BEEN LOCATED AND SHOWN ON THIS PLAN.                                                                                            |                     | STAG LANE                                        |
|                                            |            |       | ALL VEGETATION SHOWN ON THIS PLAN IS TO BE VERIFIED BY AN ARBORIST.     WINDOW DESCRIPTIONS ANNOTATED ON THIS PLAN ARE INDICATIVE ONLY AND SHOULD BE VERIFIED | APPROX              |                                                  |
|                                            |            |       | BY THE ARCHITECT, OWNER OR BUILDER PRIOR TO ANY DESIGN.                                                                                                       |                     | YARRA GLEN                                       |
| Document Set ID: 7265209                   |            |       | ONLY VISIBLE SERVICES ARE SHOWN ON THIS PLAN.     IT IS STRONGLY RECOMMENDED THAT A MELBOURNE ONE CALL SERVICE (DIAL BEFORE YOU DIG.                          | DRAWN: C.MOGILEVSKA | FARRA GLEN                                       |
|                                            |            |       | EAX 1200 652 077) ENGLIBY REMARE TO DETERMINE THE LOCATION OF ANY UNDERGROUND SERVICES                                                                        |                     |                                                  |
| Raversion: 1, Version Date: 22/08/2022sion | DATE       | APP'D | WITHIN THE SITE.                                                                                                                                              | SCALE: 1:2000 @ A1  |                                                  |

| ב           |         |        |
|-------------|---------|--------|
| 23230141110 | 25296   | 1 OF 3 |
|             | Job No: | Sheet: |