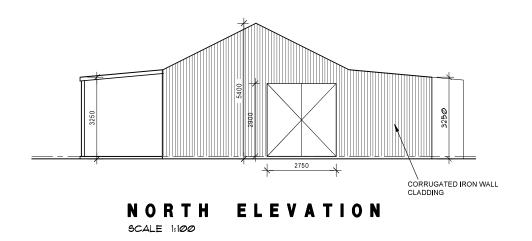

EXISTING SHED (SHED 1) ELEVATIONS

DRAWING TITLE : ELEVATIONS SHED 1 DATE : 15.11.2021 CODE : DP-1609

AMENDMENTS:

SCALE 1:100

EXISTING SHED (SHED 1) ELEVATIONS

| AMENDMENTS:                                                                                                                                                                  |                                                  | PROJECT :         | DRAWING TITLE :                  |
|------------------------------------------------------------------------------------------------------------------------------------------------------------------------------|--------------------------------------------------|-------------------|----------------------------------|
|                                                                                                                                                                              | ANDREW RAMAGE                                    | 20 STAG LANE,     | ELEVATIONS SHED 1                |
|                                                                                                                                                                              | DESIGNS                                          | YARRA GLEN        |                                  |
| THESE DRAWINGS ARE PROTECTED BY COPYRIGHT                                                                                                                                    | 19 DIRLTON CRES, PARK ORCHARDS 3114              | CLIENT :          | DATE : 15.11.2021 CODE : DP-1609 |
| AND ALWAY'S REMAIN THE INTELLECTUAL PROPERTY<br>OF ANDREW RAMAGE DESIGN & DRAFTING<br>DRAWINGS TO BE READ IN CONJUNCTION WITH ENG'S<br>DRAWINGS AND OTHER RELEVANT DOCUMENTS | PH: @418 178 794<br>email: aramage71@bigpond.com | MR. 4 MRS. REEVES | SCALE:<br>AS SHOWN JOB NO :      |