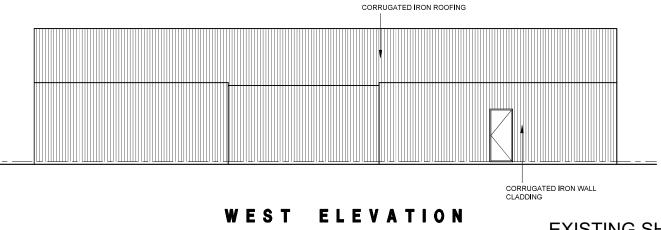

EXISTING SHED (SHED 1) ELEVATIONS

DRAWING TITLE : ELEVATIONS SHED 1 DATE : 15.11.2021 CODE : DP-1609

AMENDMENTS:

SCALE 1:100

EXISTING SHED (SHED 1) ELEVATIONS

| AMENDMENTS:                                                                                                                                                                  |                                                  | PROJECT :         | DRAWING TITLE :                  |
|------------------------------------------------------------------------------------------------------------------------------------------------------------------------------|--------------------------------------------------|-------------------|----------------------------------|
|                                                                                                                                                                              | ANDREW RAMAGE                                    | 20 STAG LANE,     | ELEVATIONS SHED 1                |
|                                                                                                                                                                              | DESIGNS                                          | YARRA GLEN        |                                  |
| THESE DRAWINGS ARE PROTECTED BY COPYRIGHT                                                                                                                                    | 19 DIRLTON CRES, PARK ORCHARDS 3114              | CLIENT :          | DATE : 15.11.2021 CODE : DP-1609 |
| AND ALWAY'S REMAIN THE INTELLECTUAL PROPERTY<br>OF ANDREW RAMAGE DESIGN & DRAFTING<br>DRAWINGS TO BE READ IN CONJUNCTION WITH ENG'S<br>DRAWINGS AND OTHER RELEVANT DOCUMENTS | PH: @418 178 794<br>email: aramage71@bigpond.com | MR. 4 MRS. REEVES | SCALE:<br>AS SHOWN JOB NO :      |