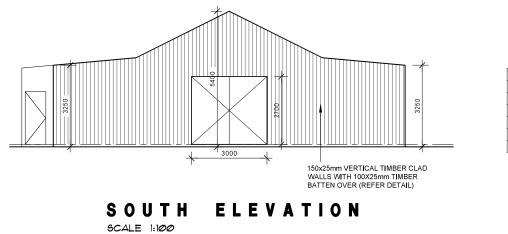

EXISTING SHED (SHED 1) ELEVATIONS

DRAWING TITLE : ELEVATIONS SHED 1 DATE : 15.11.2021 CODE : DP-1609

AMENDMENTS:

SCALE 1:100

EXISTING SHED (SHED 1) ELEVATIONS

| AMENDMENTS:                                                                                                                                                                  |                                                  | PROJECT :         | DRAWING TITLE :                  |
|------------------------------------------------------------------------------------------------------------------------------------------------------------------------------|--------------------------------------------------|-------------------|----------------------------------|
|                                                                                                                                                                              | ANDREW RAMAGE                                    | 20 STAG LANE,     | ELEVATIONS SHED 1                |
|                                                                                                                                                                              | DESIGNS                                          | YARRA GLEN        |                                  |
| THESE DRAWINGS ARE PROTECTED BY COPYRIGHT                                                                                                                                    | 19 DIRLTON CRES, PARK ORCHARDS 3114              | CLIENT :          | DATE : 15.11.2021 CODE : DP-1609 |
| AND ALWAY'S REMAIN THE INTELLECTUAL PROPERTY<br>OF ANDREW RAMAGE DESIGN & DRAFTING<br>DRAWINGS TO BE READ IN CONJUNCTION WITH ENG'S<br>DRAWINGS AND OTHER RELEVANT DOCUMENTS | PH: @418 178 794<br>email: aramage71@bigpond.com | MR. 4 MRS. REEVES | SCALE:<br>AS SHOWN JOB NO :      |