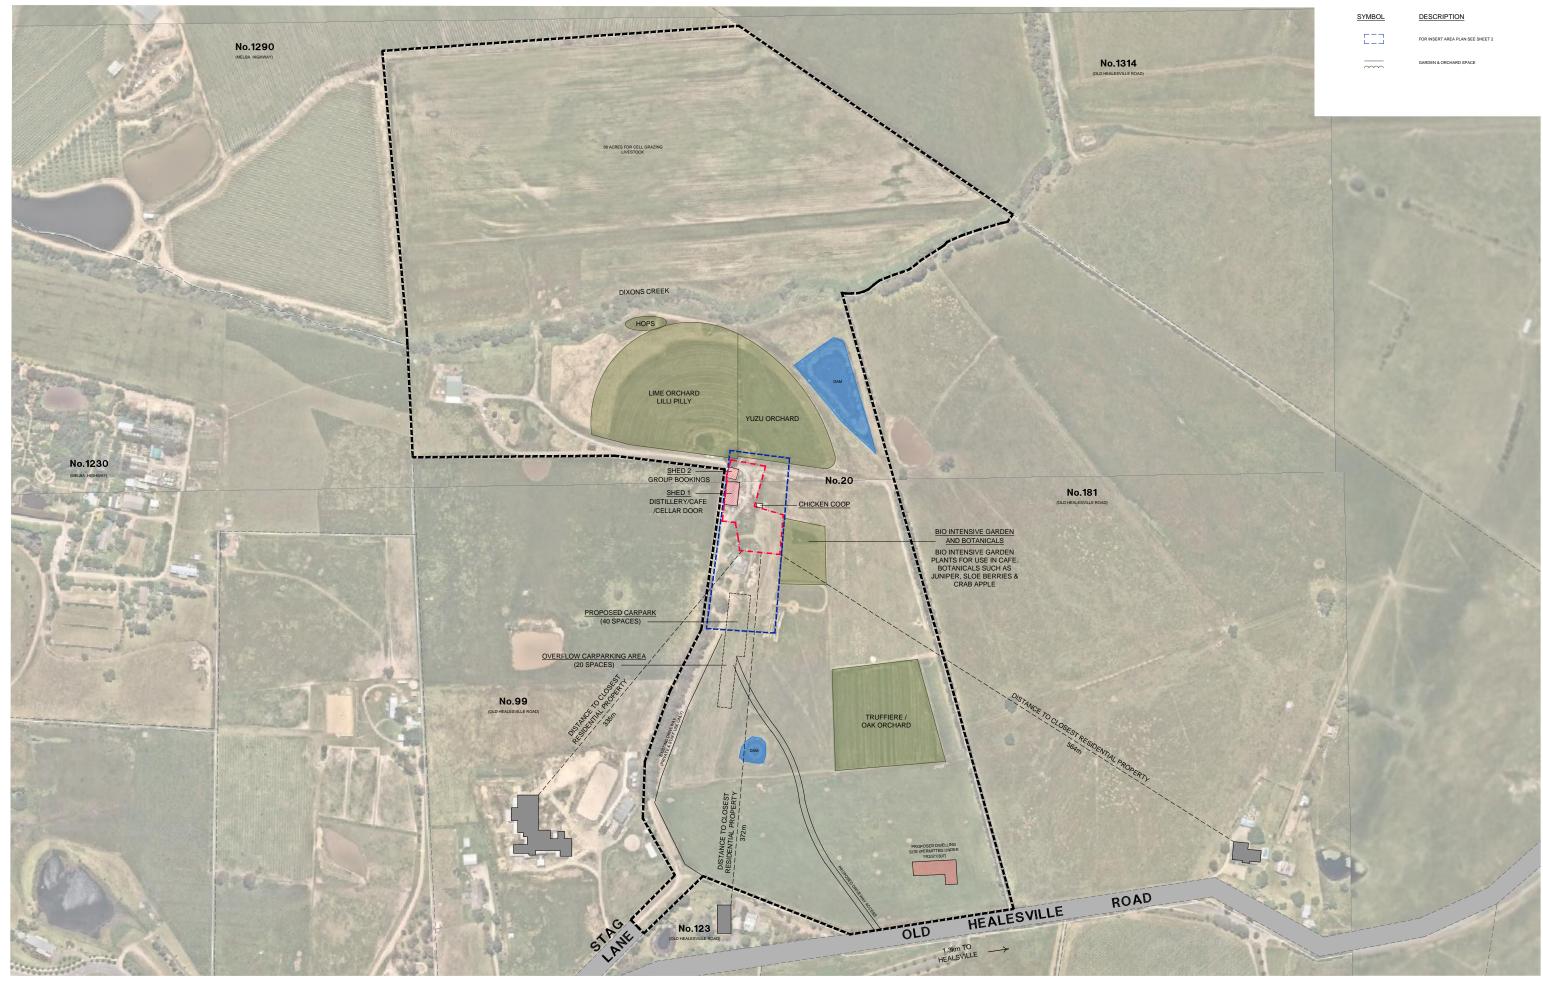

## FOR CONTINUATION SEE DIAGRAM TO THE LEFT

## FOR CONTINUATION SEE DIAGRAM TO THE RIGHT

| 200 100 0 200 400 1:2000<br>Original sheet size A1 |      | :2000 | EXPLANATORY NOTES:<br>- DATA ON THIS FLAN MAY ONLY BE MANIPULATED WITH THE PERMISSION OF JCA LAND CONSULTANTS.<br>- ACCURACY OF DETAIL LOCATION ± 0.05<br>- ACCURACY OF REDUCED LEVELS ± 0.02<br>- THIS HARDCORP VLAN IS A VERTIFICATION PLOT OF COMPUTER FILE :<br>DWS: 25269147710.dwg 1408022<br>- UCCATION OF AUXTINUS BUILDINGS AND ENVIRONS IS INDICATIVE ONLY UNLESS OTHERWISE SHOWN.<br>- TREE SPREAD SHOWN ON THIS FLAN IS INDICATIVE ONLY.<br>- ONLY SIGNIFICANT TREES HAVE BEEN LOCATED OND SHOWN OTHIS FLAN. |                     | Client : PAUL REEVES Municipality : YARRA RANGES PROPOSED DISTILLERY, CAFE, FUNCTIONS & CARPARK AREA STAG LANE | 2529614TP1D |
|----------------------------------------------------|------|-------|--------------------------------------------------------------------------------------------------------------------------------------------------------------------------------------------------------------------------------------------------------------------------------------------------------------------------------------------------------------------------------------------------------------------------------------------------------------------------------------------------------------------------|---------------------|----------------------------------------------------------------------------------------------------------------|-------------|
|                                                    |      |       | ALL VEGETATION SHOWN ON THIS PLAN IS TO BE VERIFIED BY AN ARBORIST.     WINDOW DESCRIPTIONS ANNOTATED ON THIS PLAN ARE INDICATIVE ONLY AND SHOULD BE VERIFIED                                                                                                                                                                                                                                                                                                                                                            | APPROX              |                                                                                                                |             |
| Document Set ID: 7265929                           |      |       | BY THE ARCHITECT, OWNER OR BUILDER PRIOR TO ANY DESIGN.<br>- ONLY VISIBLE SERVICES ARE SHOWN ON THIS PLAN.<br>- IT IS STRONGLY RECOMMENDED THAT A MELBOURNE ONE CALL SERVICE (DIAL BEFORE YOU DIG,                                                                                                                                                                                                                                                                                                                       | DRAWN: C.MOGILEVSKA | YARRA GLEN                                                                                                     | NG:         |
| Version: 1, Version Date: 22/08/2022               | DATE | APP'D | FAX 1300 652 077) ENQUIRY BE MADE TO DETERMINE THE LOCATION OF ANY UNDERGROUND SERVICES<br>WITHIN THE SITE.                                                                                                                                                                                                                                                                                                                                                                                                              | SCALE: 1:400 @ A1   |                                                                                                                |             |
|                                                    |      |       |                                                                                                                                                                                                                                                                                                                                                                                                                                                                                                                          |                     |                                                                                                                |             |