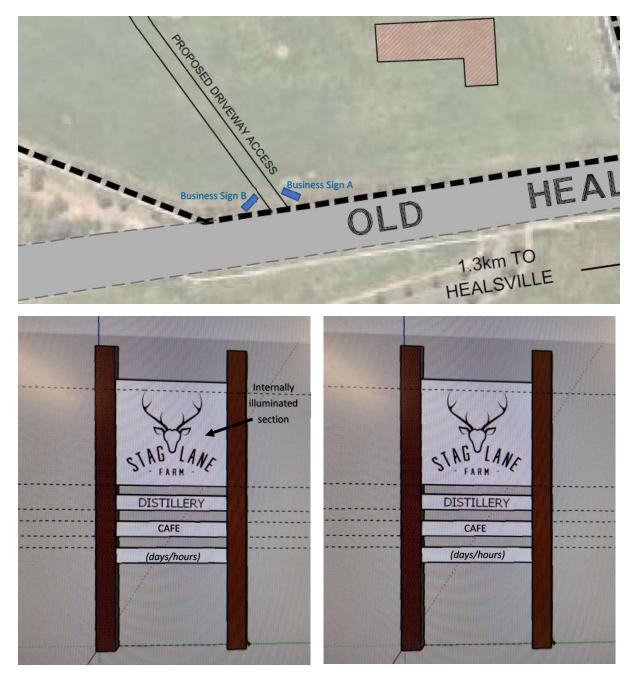

DWG: 2529614TP1D Job No: 25296 Sheet: 1 OF 3

Proposed Business Sign A (internally illuminated top panel) Proposed Business Sign B

(both signs will be the same dimensions and materials - 2 timber posts 200mm x 220mm / Corten steel laser cut with Stag Lane Farm logo on top panel / White Perspex behind (Approx. 4m high x 2m wide, including posts)

Proposed Business Identification Signage at entry from Old Healesville Rd (20 Stag Lane Yarra Glen, JCA REF 25296)

AMENDMENTS:

| WINE | WINDOW SCHEDULE |                  |  |  |  |  |  |
|------|-----------------|------------------|--|--|--|--|--|
| No   | SIZE            | TYPE             |  |  |  |  |  |
| ωı   | 1600×2000       | ALUMINIUM AWNING |  |  |  |  |  |
| W2   | 2400×1800       | ALUMINIUM DOOR   |  |  |  |  |  |
| WЗ   | 1600×2000       | ALUMINIUM AUNING |  |  |  |  |  |
| W4   | 1600×2000       | ALUMINIUM AWNING |  |  |  |  |  |
| W5   | 1600×2000       | ALUMINIUM AWNING |  |  |  |  |  |