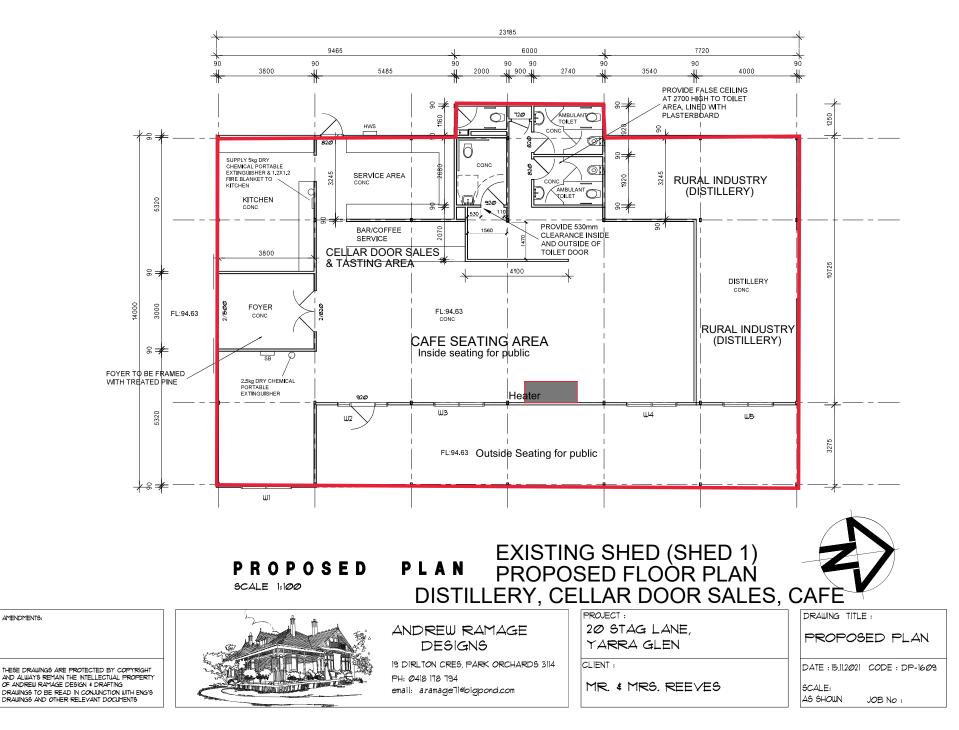

Proposed Business Identification Signage at entry from Old Healesville Rd (20 Stag Lane Yarra Glen, JCA REF 25296)

AMENDMENTS:

| WINE | WINDOW SCHEDULE |                  |  |  |  |  |  |
|------|-----------------|------------------|--|--|--|--|--|
| No   | SIZE            | TYPE             |  |  |  |  |  |
| ωı   | 1600×2000       | ALUMINIUM AWNING |  |  |  |  |  |
| W2   | 2400×1800       | ALUMINIUM DOOR   |  |  |  |  |  |
| WЗ   | 1600×2000       | ALUMINIUM AUNING |  |  |  |  |  |
| W4   | 1600×2000       | ALUMINIUM AWNING |  |  |  |  |  |
| W5   | 1600×2000       | ALUMINIUM AWNING |  |  |  |  |  |