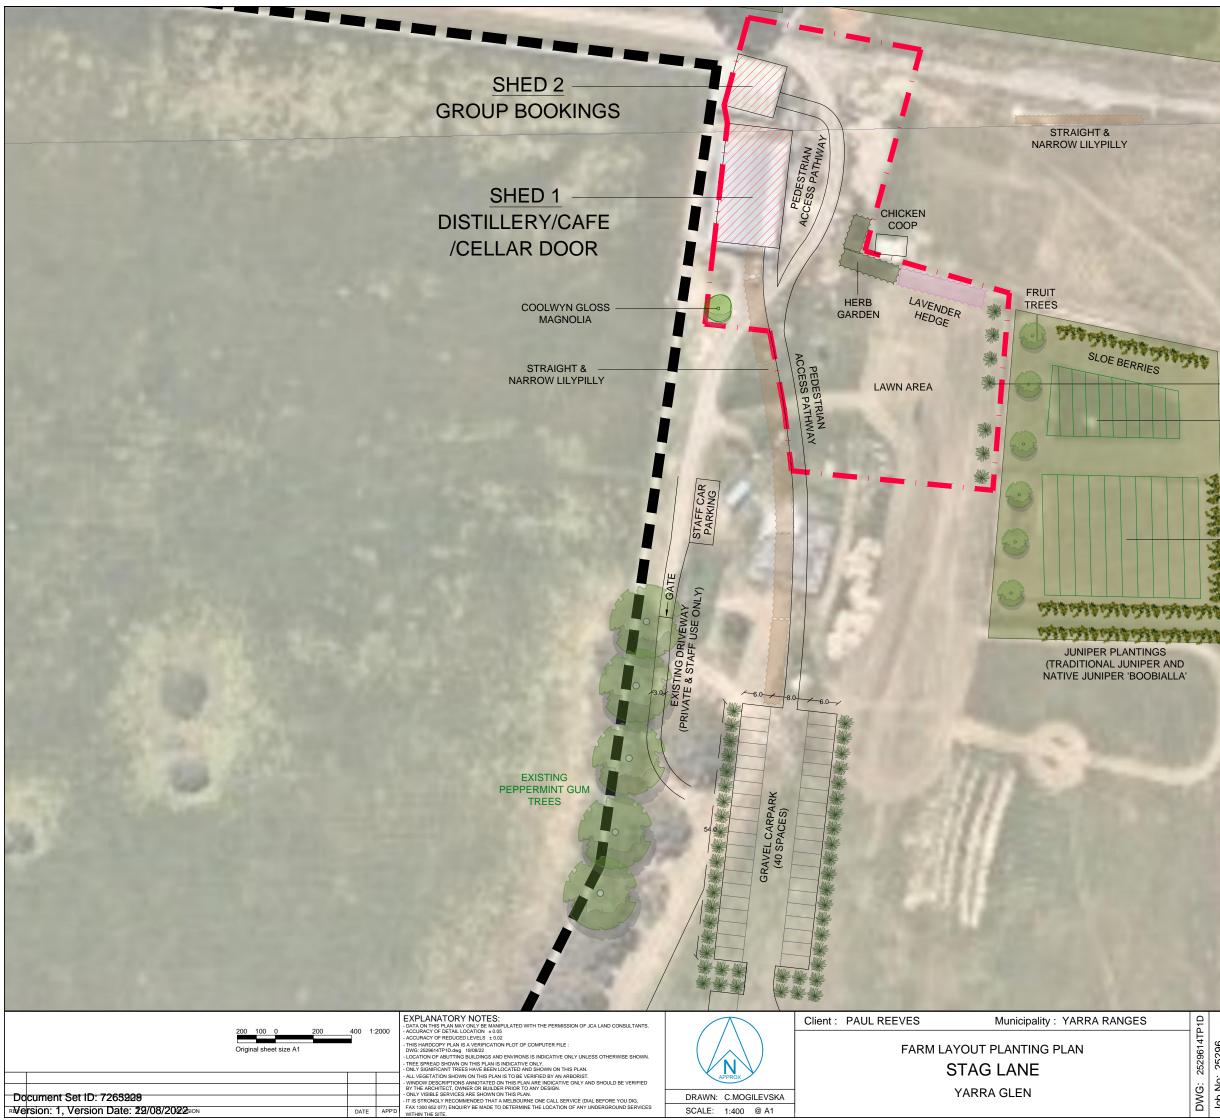

| A | DWG: 2529614TP1D<br>Job No: 25296<br>Sheet: 2 OF 3 | 2 OF |
|---|----------------------------------------------------|------|
|---|----------------------------------------------------|------|

DAMASK ROSES TO PERIMETER OF FENCED AREA