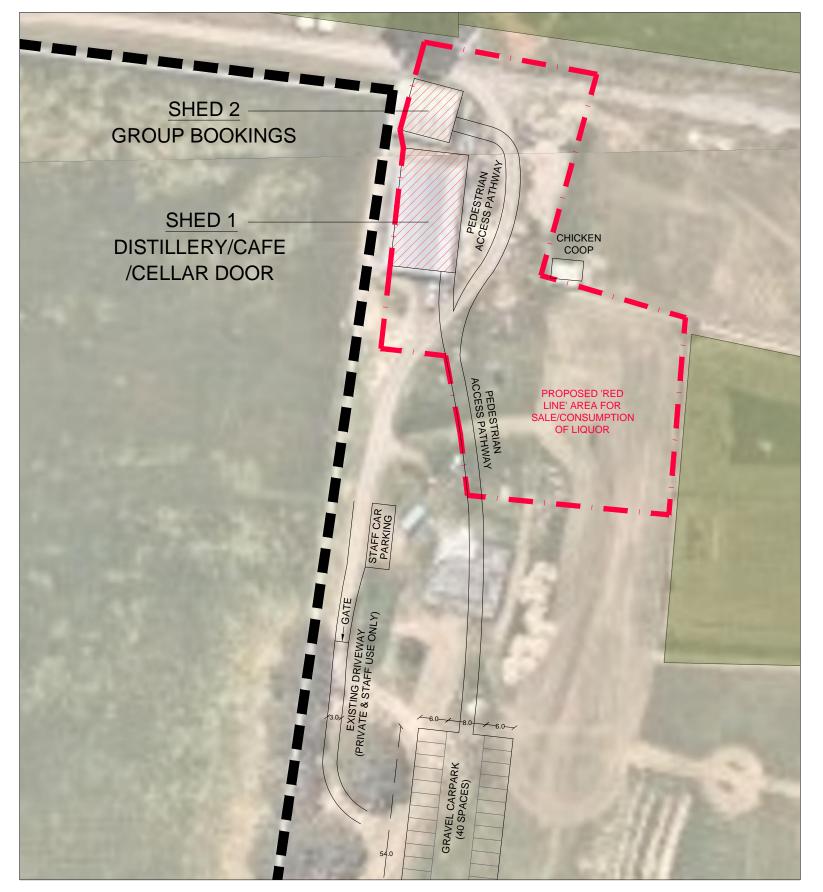

## FOR CONTINUATION SEE DIAGRAM TO THE RIGHT

| 200 100 0 200 400 1:2000<br>Original sheet size A1 |      | :2000 | EXPLANATORY NOTES:<br>- DATA ON THIS FLAN MAY ONLY BE MANIPULATED WITH THE PERMISSION OF JCA LAND CONSULTANTS.<br>- ACCURACY OF DETAIL LOCATION ± 0.05<br>- ACCURACY OF REDUCED LEVELS ± 0.02<br>- THIS HARDCORP VLAN IS A VERTIFICATION PLOT OF COMPUTER FILE :<br>DWS: 25269147710.dwg 1408022<br>- UCCATION OF AUXTINUS BUILDINGS AND ENVIRONS IS INDICATIVE ONLY UNLESS OTHERWISE SHOWN.<br>- TREE SPREAD SHOWN ON THIS FLAN IS INDICATIVE ONLY.<br>- ONLY SIGNIFICANT TREES HAVE BEEN LOCATED OND SHOWN OTHIS FLAN. |                     | Client : PAUL REEVES Municipality : YARRA RANGES PROPOSED DISTILLERY, CAFE, FUNCTIONS & CARPARK AREA STAG LANE | 2529614TP1D |
|----------------------------------------------------|------|-------|--------------------------------------------------------------------------------------------------------------------------------------------------------------------------------------------------------------------------------------------------------------------------------------------------------------------------------------------------------------------------------------------------------------------------------------------------------------------------------------------------------------------------|---------------------|----------------------------------------------------------------------------------------------------------------|-------------|
|                                                    |      |       | ALL VEGETATION SHOWN ON THIS PLAN IS TO BE VERIFIED BY AN ARBORIST.     WINDOW DESCRIPTIONS ANNOTATED ON THIS PLAN ARE INDICATIVE ONLY AND SHOULD BE VERIFIED                                                                                                                                                                                                                                                                                                                                                            | APPROX              |                                                                                                                |             |
| Document Set ID: 7265929                           |      |       | BY THE ARCHITECT, OWNER OR BUILDER PRIOR TO ANY DESIGN.<br>- ONLY VISIBLE SERVICES ARE SHOWN ON THIS PLAN.<br>- IT IS STRONGLY RECOMMENDED THAT A MELBOURNE ONE CALL SERVICE (DIAL BEFORE YOU DIG,                                                                                                                                                                                                                                                                                                                       | DRAWN: C.MOGILEVSKA | YARRA GLEN                                                                                                     | NG:         |
| Version: 1, Version Date: 22/08/2022               | DATE | APP'D | FAX 1300 652 077) ENQUIRY BE MADE TO DETERMINE THE LOCATION OF ANY UNDERGROUND SERVICES<br>WITHIN THE SITE.                                                                                                                                                                                                                                                                                                                                                                                                              | SCALE: 1:400 @ A1   |                                                                                                                |             |
|                                                    |      |       |                                                                                                                                                                                                                                                                                                                                                                                                                                                                                                                          |                     |                                                                                                                |             |